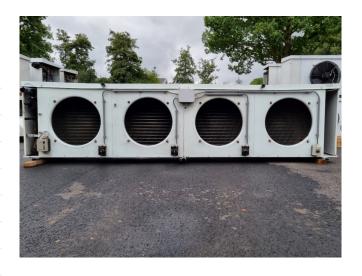

## **Helpman Lex 30-HG**

### **Specifications**

| Brand           | Helpman            |
|-----------------|--------------------|
| Туре            | Lex 30-HG          |
| kW              | 40,1               |
| Refrigerant     | Freon              |
| Number of Fans  | 4                  |
| Fin Space in mm | 7                  |
| Defrosting      | Hot Gas            |
| m³/h            | 26.000             |
| Sizes           | 3440x830x900 mm    |
|                 | (LxWxH)            |
| Remarks         | 140 m² surface     |
| Remarks         | 20 meter air throw |
| Volume          | 51,1 dm³           |
| Weight          | 256 kg             |
| Stock           | 2                  |

#### **Used Helpman Lex 30-HG**

Used Helpman LEX 30-7-HG evaporator on Freon with hot gas defrost. This evaporator has a volume of 51,1 dm³ and 140 m² surface. We can install suitable fans to match the 26.000 m³/h airflow and 20 mtr air throw. \*All components of this used evaporator will be tested on good working, leak free condition (electro engines), coils, bearings) Choosing HOSBV means buying with warranty. We perform a industrial cleaning and rust spots will be covered. Also, we can arrange your shipment.