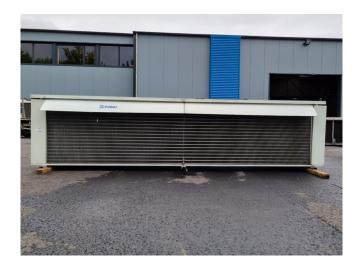

## **Helpman Lex 30-HG**

### **Specifications**

| Brand           | Helpman            |
|-----------------|--------------------|
| Туре            | Lex 30-HG          |
| kW              | 40,1               |
| Refrigerant     | Freon              |
| Number of Fans  | 4                  |
| Fin Space in mm | 7                  |
| Defrosting      | Hot Gas            |
| m³/h            | 26.000             |
| Sizes           | 3440x830x900 mm    |
|                 | (LxWxH)            |
| Remarks         | 140 m² surface     |
| Remarks         | 20 meter air throw |
| Volume          | 51,1 dm³           |
| Weight          | 256 kg             |
| Stock           | 2                  |

#### **Used Helpman Lex 30-HG**

Used Helpman LEX 30-7-HG evaporator on Freon with hot gas defrost. This evaporator has a volume of 51,1 dm³ and 140 m² surface. We can install suitable fans to match the 26.000 m³/h airflow and 20 mtr air throw. \*All components of this used evaporator will be tested on good working, leak free condition (electro engines), coils, bearings) Choosing HOSBV means buying with warranty. We perform a industrial cleaning and rust spots will be covered. Also, we can arrange your shipment.