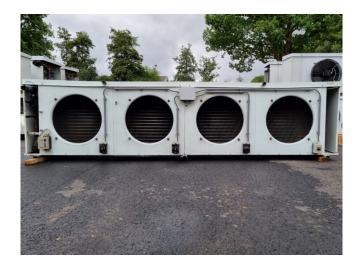

## **Helpman Lex 30-HG**

### **Specifications**

| Brand           | Helpman            |
|-----------------|--------------------|
| Туре            | Lex 30-HG          |
| kW              | 40,1               |
| Refrigerant     | Freon              |
| Number of Fans  | 4                  |
| Fin Space in mm | 7                  |
| Defrosting      | Hot Gas            |
| m³/h            | 26.000             |
| Sizes           | 3440x830x900 mm    |
|                 | (LxWxH)            |
| Remarks         | 140 m² surface     |
| Remarks         | 20 meter air throw |
| Volume          | 51,1 dm³           |
| Weight          | 256 kg             |
| Stock           | 2                  |

#### **Used Helpman Lex 30-HG**

Used Helpman LEX 30-7-HG evaporator on Freon with hot gas defrost. This evaporator has a volume of 51,1 dm³ and 140 m² surface. We can install suitable fans to match the 26.000 m³/h airflow and 20 mtr air throw. \*All components of this used evaporator will be tested on good working, leak free condition (electro engines), coils, bearings) Choosing HOSBV means buying with warranty. We perform a industrial cleaning and rust spots will be covered. Also, we can arrange your shipment.