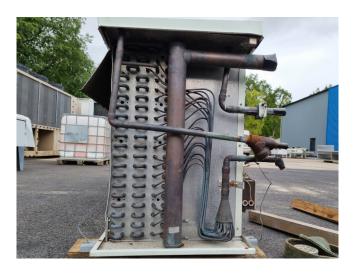

#### **Used Helpman Lex 30-HG**

Used Helpman LEX 30-7-HG evaporator on Freon with hot gas defrost. This evaporator has a volume of 51,1 dm³ and 140 m² surface. We can install suitable fans to match the 26.000 m³/h airflow and 20 mtr air throw. \*All components of this used evaporator will be tested on good working, leak free condition (electro engines), coils, bearings) Choosing HOSBV means buying with warranty. We perform a industrial cleaning and rust spots will be covered. Also, we can arrange your shipment.