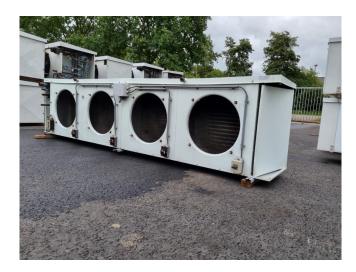

## **Helpman Lex 30-HG**

### **Specifications**

| Brand           | Helpman            |
|-----------------|--------------------|
| Туре            | Lex 30-HG          |
| kW              | 40,1               |
| Refrigerant     | Freon              |
| Number of Fans  | 4                  |
| Fin Space in mm | 7                  |
| Defrosting      | Hot Gas            |
| m³/h            | 26.000             |
| Sizes           | 3440x830x900 mm    |
|                 | (LxWxH)            |
| Remarks         | 140 m² surface     |
| Remarks         | 20 meter air throw |
| Volume          | 51,1 dm³           |
| Weight          | 256 kg             |
| Stock           | 2                  |

#### **Used Helpman Lex 30-HG**

Used Helpman LEX 30-7-HG evaporator on Freon with hot gas defrost. This evaporator has a volume of 51,1 dm³ and 140 m² surface. We can install suitable fans to match the 26.000 m³/h airflow and 20 mtr air throw. \*All components of this used evaporator will be tested on good working, leak free condition (electro engines), coils, bearings) Choosing HOSBV means buying with warranty. We perform a industrial cleaning and rust spots will be covered. Also, we can arrange your shipment.